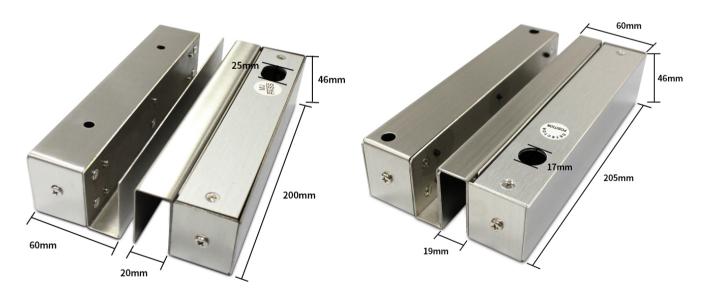

## **Dimensions**

200mm length version (if your bolt lock's length is 200mm,then take this one)

205mm length version (if your bolt lock's length is 205mm, then take this size)